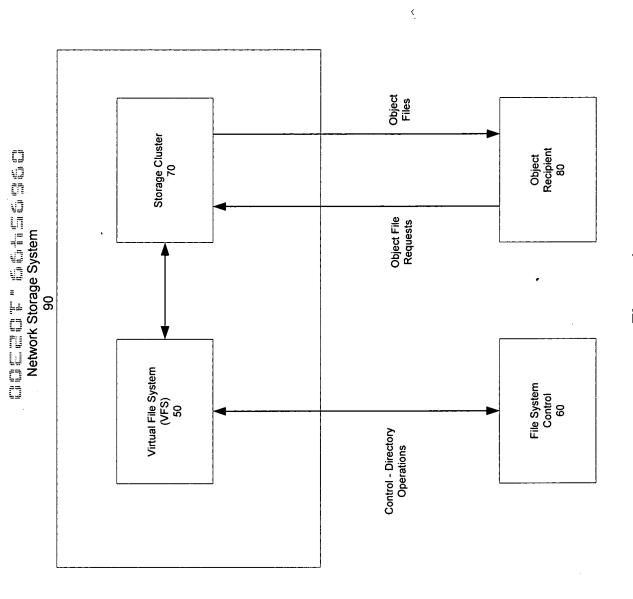

꺶.

Figure 1



Figure 2



Intelligent Storage Nodes

Figure 3





## DOSM File Look-up Table 610



Figure 7

.



Figure 9



Figure 10



Figure 11

1100

## Customer Table

| Customer Id | Customer Name | Customer Reserved Fields |      |
|-------------|---------------|--------------------------|------|
| 1           | Customer A    | [Customer stores data]   | 1200 |
| 2           | Customer B    | [Customer stores data]   |      |
| 3           | Customer C    | [Customer stores data]   |      |
| 4           | Customer D    | [Customer stores data]   |      |

## Folder Table

|      | Metadata   | Folder Parent Id | Folder Id | Customer Id |
|------|------------|------------------|-----------|-------------|
| 1210 | [Reserved] | -                | 2         | 3           |
|